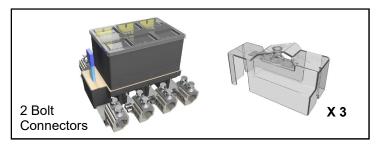

### Features:

- A 'pre-cast' 2 Way Link Box complete with height adjustable concrete infill cover rated to BS EN124 B125 (12½ ton) and pavement access chamber.
- A factory assembled and 'pre-cast' turret which accommodates solid links (3 supplied) or fused links to BS88 (83mm crs).
- A cast iron bell cover (insulated) for reliable protection against water ingress.
- A neutral test facility and also generation/fault location connection point within the bell cover.
- All phase and neutral/earth mechanical connectors are factory fitted and utilise shear-head bolt technology for consistent and reliable performance.
- Phase Identification Tags (L1, L2 & L3) are factory fitted in each pocket and remain highly visible with links/fuses in place.

### Weight:

16kg

Insulated Pre-Cast Turret Assembly & Drip Tray....

#### **Turret Material:**

Weight: 6 kg

 ABS - High Resistance to impact and heat deflection