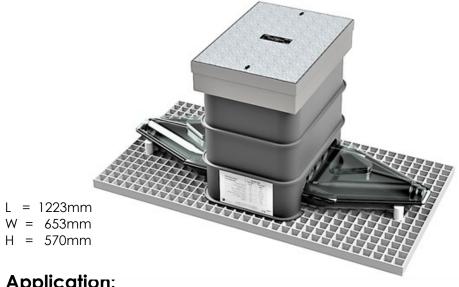

# LV 2-WAY UNDERGROUND LINK BOX (PRE-CAST)

### Features:

- A 'pre-cast' 2 Way Link Box complete with height adjustable concrete infill cover rated to BS EN124 B125 (12½ ton) and pavement access chamber.
- A factory assembled and 'pre-cast' turret which accommodates solid links (3 supplied) or fused links to BS88 (83mm crs).
- A cast iron bell cover (insulated) for reliable protection against water ingress.
- A neutral test facility and also generation/fault location connection point within the bell cover.
- All phase and neutral/earth mechanical connectors are factory fitted and utilise shear-head bolt technology for consistent and reliable performance.
- Phase Identification Tags (L1, L2 & L3) are factory fitted in each pocket and remain highly visible with links/fuses in place.

### Weight:

16kg

Insulated Pre-Cast Turret Assembly & Drip Tray....

#### Weight:

9 kg

- Pavement Access Chamber Assembly....including Height/Level Adjustment

### **Manhole Cover:**

Galvanised steel tray (concrete filled) .

Galvanised steel frame to BS1449 & **BS EN ISO 1461** 