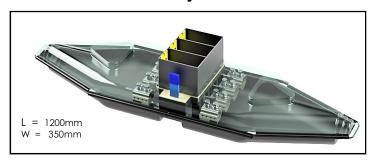

#### **Product Features**

- Link Box Unit Assembly - Joint Shells ...

#### **Resin Fill:**

• 26 litres

- Open Mesh Support Base ...

# **Access Chamber:**

- HDPE
- 550x400x150mm deep section x3 off