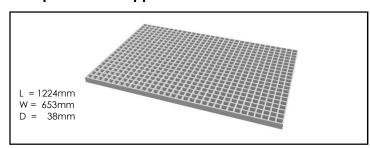

### **Manhole Cover:**

Galvanised steel tray (concrete filled) .

Galvanised steel frame to BS1449 & **BS EN ISO 1461** 

# **Access Chamber:**

- HDPE
- 550x400x150mm deep section x3 off