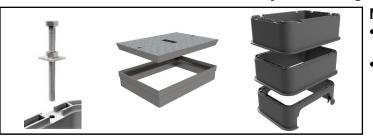

### Weight:

16kg

Insulated Pre-Cast Turret Assembly & Drip Tray....

#### Weight:

9 kg

- Pavement Access Chamber Assembly....including Height/Level Adjustment

### **Manhole Cover:**

Galvanised steel tray (concrete filled) .

Galvanised steel frame to BS1449 & **BS EN ISO 1461** 

# **Access Chamber:**

- HDPE
- 550x400x150mm deep section x3 off