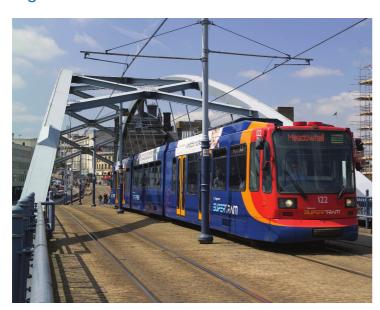

### Light Rail

- Lightweight Construction
- Impact/Vandal Resistant
- Direct Replacement for glass and porcelain sets available.
- · Unique cladding materials.
- EPDM and Silicone available.
- High Pollution resistance
- A range of end fittings available.
- Other products available for OEM's
- Network Rail (UK) PADS approved