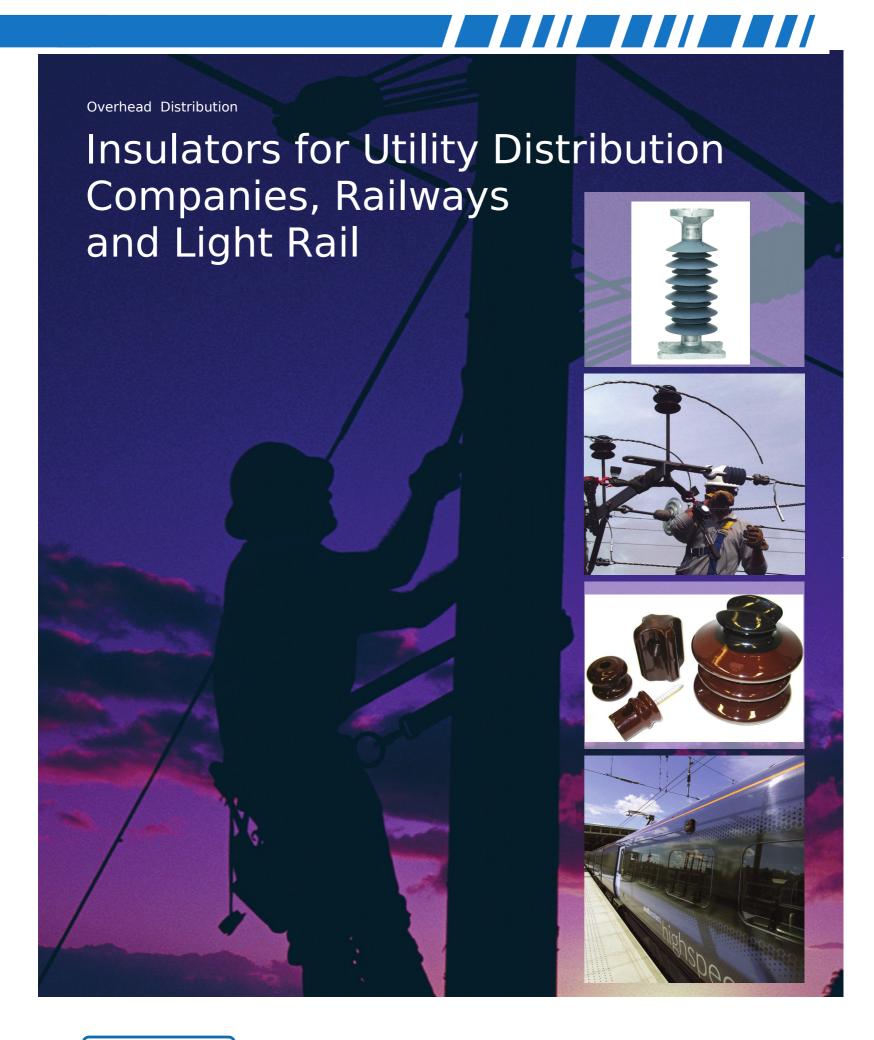

#### **Utilities**

The robust and light construction not only makes this range of insulators much easier to handle than conventional porcelain products, but also offers excellent impact and vandal resistance. Their smooth, compact profile also makes them less environmentally obtrusive.

### Light Rail

- Lightweight Construction
- Impact/Vandal Resistant
- Direct Replacement for glass and porcelain sets available.
- · Unique cladding materials.
- EPDM and Silicone available.
- High Pollution resistance
- A range of end fittings available.
- Other products available for OEM's
- Network Rail (UK) PADS approved