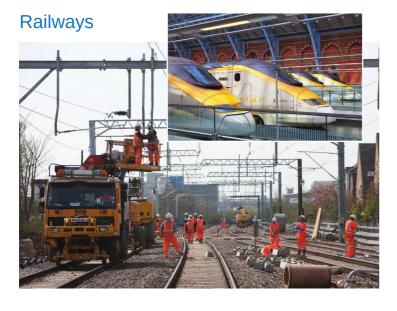

### Light Rail

- Lightweight Construction
- Impact/Vandal Resistant
- Direct Replacement for glass and porcelain sets available.
- · Unique cladding materials.
- EPDM and Silicone available.
- High Pollution resistance
- A range of end fittings available.
- Other products available for OEM's
- Network Rail (UK) PADS approved

#### Products trusted for durability and reliability

Our many clients around the World can testify to the Reliability and Durability of our products. Our Insulators have been installed in many Countries and in a variety of harsh environments stretching from Australia to Scandinavia, as Well as by many of the Electricity Companies around the UK and the UK national railway operator, Network Rail.